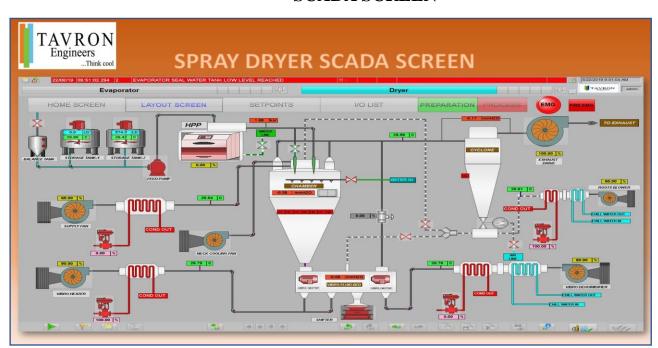

air and product.
- Made out of SS 304 / SS 316 / Carbon steel.
- Additional Wet Scrubber and Bag filters are available to meet the local pollution standard.

#### VIBRO FLUID BED

- Material of construction SS 304 / SS 316.
- Well designed Coni form hole bed sheet
- > Supported on spring loaded SS / MS legs.
- Easy removal for the Inspection of the product.



#### LAB MODEL SPRAY DRYER

- Capacity from 2 to 25 Kg / Hr Water Evaporation.
- ➤ Highly suitable for R&D and Education institution.
- ➤ Heating with Electrical Heater with other heating on option.
- Complete Auto control.
- Available with PLC control.





#### TABLE TOP SPRAY DRYER

- Material of construction SS 304 / SS 316
- ➤ Capacity From 2to25kg/Hr
- Nozzle (American Make)
- > Available With PLC Control



#### SCADA SCREEN



### HEAD OFFICE TAVRON ENGINEERS

AF-1 Aiswariyam, 25 A Redhills Road, Kolathur, Chennai - 600 099, India. Tel:- +91 44 25567211. Mobile: +91 9444015442. Email:- sales@tavron.net

Website: www.tavron.net

# FACTORY TAVRON ENGINEERS

38-42 Arulmurugan Nagar, Vichoor Post, Manali New Town, Chennai - 600 103.

Tel: +91 9176610727. Email: factory@tavron.net