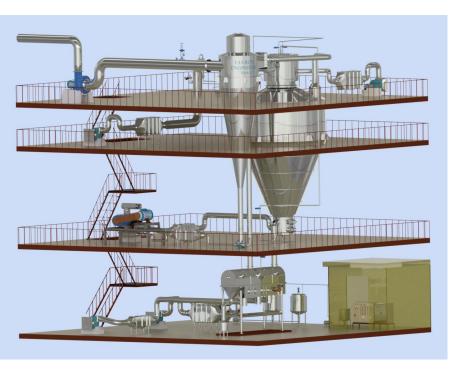

### **SPRAY DRYER**

- Capacity from 5 Kg / Hr Water Evaporation to 1500 Kg / Hr Water Evaporation.
- Available with Rotary Atomizer, Nozzle and two fluid system.
- ➤ Material of construction SS 304 / SS 316.
- Second stage drying with Vibro fluid Bed Dryer.
- ➤ Three Stage Drying with Stationery Fluid Bed and vibro fluid bed.
- Available with the hot air producing system of steam, Direct or Indirect oil fired, Thermic fluid etc.
- Closed Loop Dryer is available on request for special application

### **EFFICIENT CYCLONE SYSTEM**

- Single / Multi Cyclone.
- For Efficient separation conveying air and product.
- Made out of SS 304 / SS 316 / Carbon steel.
- Additional Wet Scrubber and Bag filters are available to meet the local pollution standard.

#### VIBRO FLUID BED

- Material of construction SS 304 / SS 316.
- Well designed Coni form hole bed sheet
- > Supported on spring loaded SS / MS legs.
- Easy removal for the Inspection of the product.