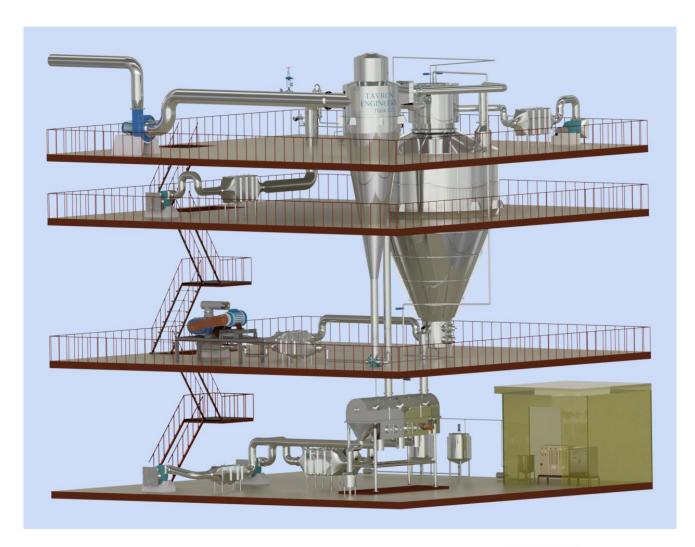

### **SPRAY DRYER**

- Capacity from 5 Kg / Hr Water Evaporation to 1500 Kg / Hr Water Evaporation.
- Available with Rotary Atomizer, Nozzle and two fluid system.
- ➤ Material of construction SS 304 / SS 316.
- Second stage drying with Vibro fluid Bed Dryer.
- ➤ Three Stage Drying with Stationery Fluid Bed and vibro fluid bed.
- Available with the hot air producing system of steam, Direct or Indirect oil fired, Thermic fluid etc.
- Closed Loop Dryer is available on request for special application

### **EFFICIENT CYCLONE SYSTEM**

- Single / Multi Cyclone.
- For Efficient separation conveying air and product.
- Made out of SS 304 / SS 316 / Carbon steel.
- Additional Wet Scrubber and Bag filters are available to meet the local pollution standard.

#### VIBRO FLUID BED

- Material of construction SS 304 / SS 316.
- Well designed Coni form hole bed sheet
- > Supported on spring loaded SS / MS legs.
- Easy removal for the Inspection of the product.