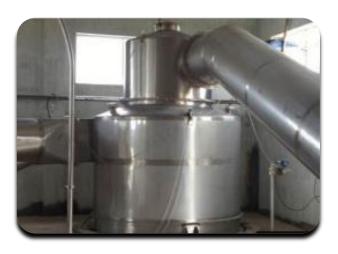

### **SPRAY DRYER**

- Capacity from 5 Kg / Hr Water Evaporation to 1500 Kg / Hr Water Evaporation.
- Available with Rotary Atomizer, Nozzle and two fluid system.
- ➤ Material of construction SS 304 / SS 316.
- Second stage drying with Vibro fluid Bed Dryer.
- ➤ Three Stage Drying with Stationery Fluid Bed and vibro fluid bed.
- Available with the hot air producing system of steam, Direct or Indirect oil fired, Thermic fluid etc.
- Closed Loop Dryer is available on request for special application