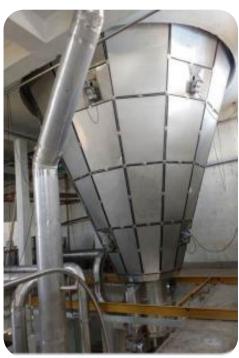

### **EFFICIENT CYCLONE SYSTEM**

- Single / Multi Cyclone.
- For Efficient separation conveying air and product.
- Made out of SS 304 / SS 316 / Carbon steel.
- Additional Wet Scrubber and Bag filters are available to meet the local pollution standard.