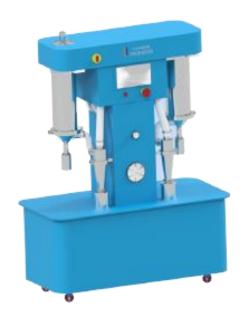

#### LAB MODEL SPRAY DRYER

- Capacity from 2 to 25 Kg / Hr Water Evaporation.
- ➤ Highly suitable for R&D and Education institution.
- ➤ Heating with Electrical Heater with other heating on option.
- Complete Auto control.
- Available with PLC control.

#### TABLE TOP SPRAY DRYER

- Material of construction SS 304 / SS 316
- ➤ Capacity From 2to25kg/Hr
- Nozzle (American Make)
- > Available With PLC Control