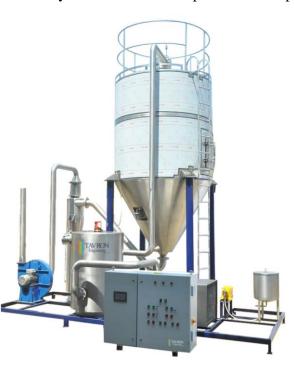

### **SPRAY DRYER**

- Capacity from 5 Kg / Hr Water Evaporation to 1500 Kg / Hr Water Evaporation.
- Available with Rotary Atomizer, Nozzle and two fluid system.
- ➤ Material of construction SS 304 / SS 316.
- Second stage drying with Vibro fluid Bed Dryer.
- ➤ Three Stage Drying with Stationery Fluid Bed and vibro fluid bed.
- Available with the hot air producing system of steam, Direct or Indirect oil fired, Thermic fluid etc.
- Closed Loop Dryer is available on request for special application

### **EFFICIENT CYCLONE SYSTEM**

- Single / Multi Cyclone.
- For Efficient separation conveying air and product.
- Made out of SS 304 / SS 316 / Carbon steel.
- Additional Wet Scrubber and Bag filters are available to meet the local pollution standard.

#### VIBRO FLUID BED

- Material of construction SS 304 / SS 316.
- Well designed Coni form hole bed sheet
- > Supported on spring loaded SS / MS legs.
- Easy removal for the Inspection of the product.